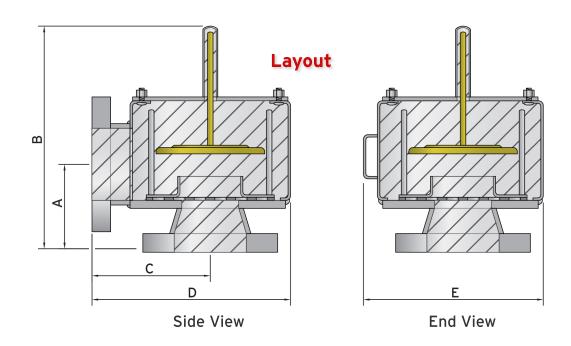

### **Dimensions**

| STANDARD  |          |           |        |         |           |  |  |  |
|-----------|----------|-----------|--------|---------|-----------|--|--|--|
| VENT SIZE | Α        | В         | C      | D       | Е         |  |  |  |
| 2"        | 4 1/4"   | 13"       | 8 3/8" | 13 3/4" | 12 3/16"  |  |  |  |
| 3"        | 5"       | 13 1/4"   | 8 3/8" | 13 3/4" | 12 3/16"  |  |  |  |
| 4"        | 5 11/16" | 14 1/4"   | 8 3/8" | 13 3/4" | 12 3/16"  |  |  |  |
| 6"        | 7 1/4"   | 17 9/16"  | 10"    | 17"     | 15 11/16" |  |  |  |
| 8"        | 8 11/16" | 21 13/16" | 12"    | 20"     | 17 11/16" |  |  |  |
| 10"       | 9 11/16" | 24 5/8"   | 13"    | 22"     | 19 11/16" |  |  |  |
| 12"       | 11 3/16" | 28 5/8"   | 14"    | 24"     | 21 11/16" |  |  |  |

| JUMP SIZES |           |           |        |         |           |  |  |
|------------|-----------|-----------|--------|---------|-----------|--|--|
| VENT SIZE  | Α         | В         | С      | D       | Е         |  |  |
| 2" X 3"    | 4 3/4"    | 13"       | 8 3/8" | 13 3/4" | 12 3/16"  |  |  |
| 3" X 4"    | 5 1/2"    | 13 1/4"   | 8 3/8" | 13 3/4" | 12 3/16"  |  |  |
| 4" X 6"    | 6 11/16"  | 14 1/4"   | 8 3/8" | 13 3/4" | 12 3/16"  |  |  |
| 6" X 8"    | 8 1/4"    | 17 9/16"  | 10"    | 17"     | 15 11/16" |  |  |
| 8" X 10"   | 9 11/16"  | 21 13/16" | 12"    | 20"     | 17 11/16" |  |  |
| 10" X 12"  | 10 11/16" | 24 5/8"   | 13"    | 22"     | 19 11/16" |  |  |
| 12" X 14"  | 12 3/16"  | 28 5/8"   | 14"    | 24"     | 21 11/16" |  |  |