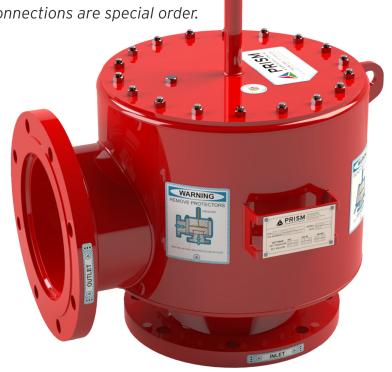

### **SOUR EMMISION MODEL**

•One piece body construction.

• Connection sizes from 2" - 12" ANSI standard.

Optional D.I.N., B.S., or J.I.S. or National Pipe Thread connections are special order.

Pressure settings from 1/2 oz/sq" to 2 PSIG

All vents come standard with 316 Stainless Steel internal components, which include; Guide Rod Assembly / Bolts and Nuts / Seats / Pallet.

•Available in: Carbon(SA516-70N), Stainless Steel(304L/310L) Aluminum, Hastelloy(C276)