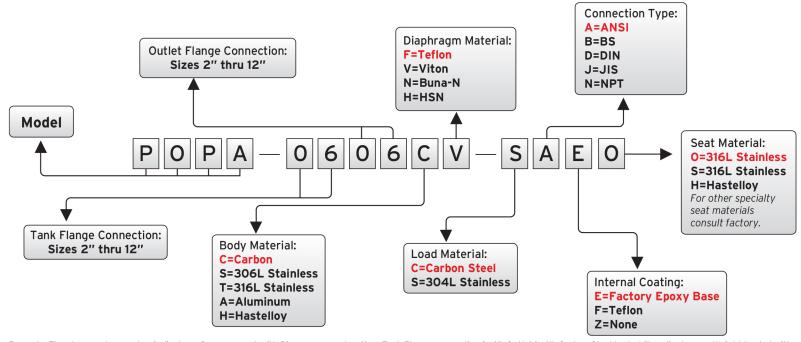

Example: The above order number indicates a Pressure vent with Pipe-away construction. Tank Flange connection is 6", Outlet is 6", Carbon Steel body, Viton diaphragm, Weight loaded with Steel weight material, and Factory Epoxy Base Internal Coating.