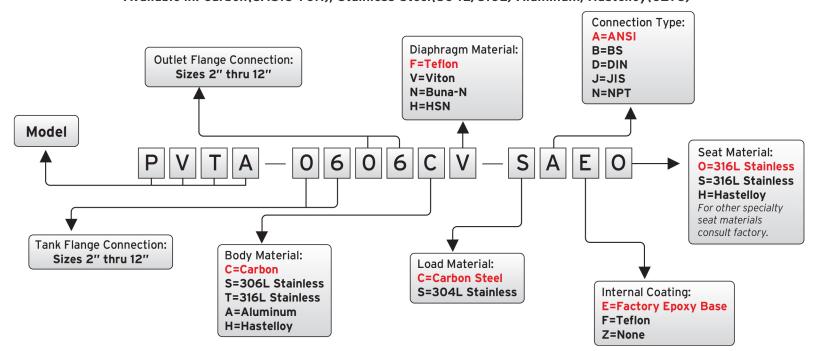

### **SAFE EMMISION MODEL**

- •One piece body construction.
- Connection sizes from 2" 12" ANSI standard.

  Optional D.I.N., B.S., or J.I.S. or National Pipe Thread connections are special order.

Pressure settings from 1/2 oz/sq" to 2 PSIG

All vents come standard with 316 Stainless Steel internal components, which include; Guide Rod Assembly / Bolts and Nuts / Seats / Pallet.

•Available in: Carbon(SA516-70N), Stainless Steel(304L/310L) Aluminum, Hastelloy(C276)