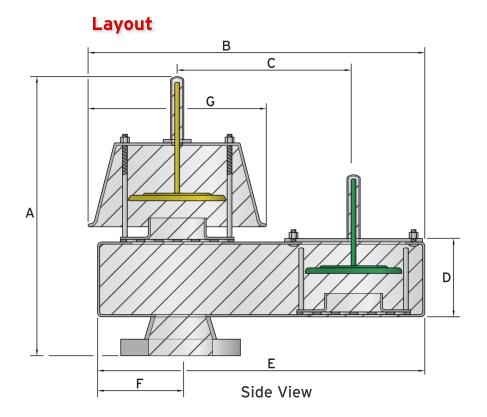

#### **Dimensions**

| STANDARD |           |          |         |        |         |        |         |           |
|----------|-----------|----------|---------|--------|---------|--------|---------|-----------|
| SIZE     | Α         | В        | С       | D      | Е       | F      | G       | Н         |
| 2"       | 18 1/4"   | 24 7/8"  | 12 3/4" | 4 1/2" | 23 1/2" | 5 3/8" | 13 1/2" | 13 3/16"  |
| 3"       | 18 1/2"   | 24 7/8"  | 12 3/4" | 4 1/2" | 23 1/2" | 5 3/8" | 13 1/2" | 13 3/16"  |
| 4"       | 20 1/4"   | 25 3/8"  | 12 3/4" | 5"     | 23 1/2" | 5 3/8" | 14 1/2" | 14 9/16"  |
| 6"       | 24 1/4"   | 31 1/4"  | 16"     | 5 1/2" | 30"     | 7"     | 16 1/2" | 16 13/16" |
| 8"       | 28 13/16" | 35 1/4"  | 18"     | 6 1/2" | 34"     | 8"     | 18 1/2" | 18 13/16" |
| 10"      | 33 1/8"   | 39 5/16" | 20"     | 7 1/2" | 38"     | 9"     | 20 5/8" | 20 15/16" |
| 12"      | 38 1/8"   | 43 5/16" | 22"     | 8 1/2" | 42"     | 10"    | 22 5/8" | 22 15/16" |