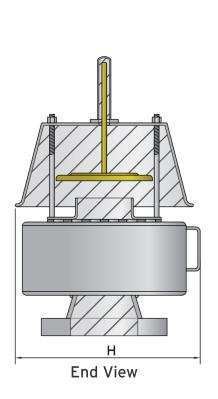

#### **Dimensions**

| STANDARD |           |          |         |        |         |        |         |           |
|----------|-----------|----------|---------|--------|---------|--------|---------|-----------|
| SIZE     | Α         | В        | С       | D      | Е       | F      | G       | Н         |
| 2"       | 18 1/4"   | 24 7/8"  | 12 3/4" | 4 1/2" | 23 1/2" | 5 3/8" | 13 1/2" | 13 3/16"  |
| 3"       | 18 1/2"   | 24 7/8"  | 12 3/4" | 4 1/2" | 23 1/2" | 5 3/8" | 13 1/2" | 13 3/16"  |
| 4"       | 20 1/4"   | 25 3/8"  | 12 3/4" | 5"     | 23 1/2" | 5 3/8" | 14 1/2" | 14 9/16"  |
| 6"       | 24 1/4"   | 31 1/4"  | 16"     | 5 1/2" | 30"     | 7"     | 16 1/2" | 16 13/16" |
| 8"       | 28 13/16" | 35 1/4"  | 18"     | 6 1/2" | 34"     | 8"     | 18 1/2" | 18 13/16" |
| 10"      | 33 1/8"   | 39 5/16" | 20"     | 7 1/2" | 38"     | 9"     | 20 5/8" | 20 15/16" |
| 12"      | 38 1/8"   | 43 5/16" | 22"     | 8 1/2" | 42"     | 10"    | 22 5/8" | 22 15/16" |