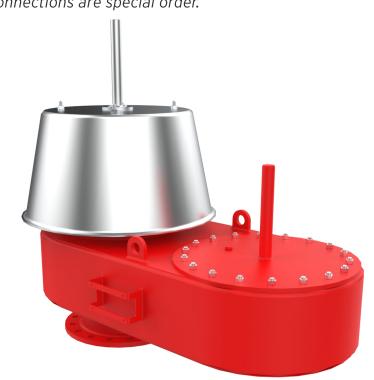

### **SAFE EMMISION MODEL**

- •One piece body construction.
- Connection sizes from 2" 12" ANSI standard.

  Optional D.I.N., B.S., or J.I.S. or National Pipe Thread connections are special order.

Pressure settings from 1/2 oz/sq" to 2 PSIG

All vents come standard with 316 Stainless Steel internal components, which include; Guide Rod Assembly / Bolts and Nuts / Seats / Pallet.

•Available in: Carbon(SA516-70N), Stainless Steel(304L/310L) Aluminum, Hastelloy(C276)